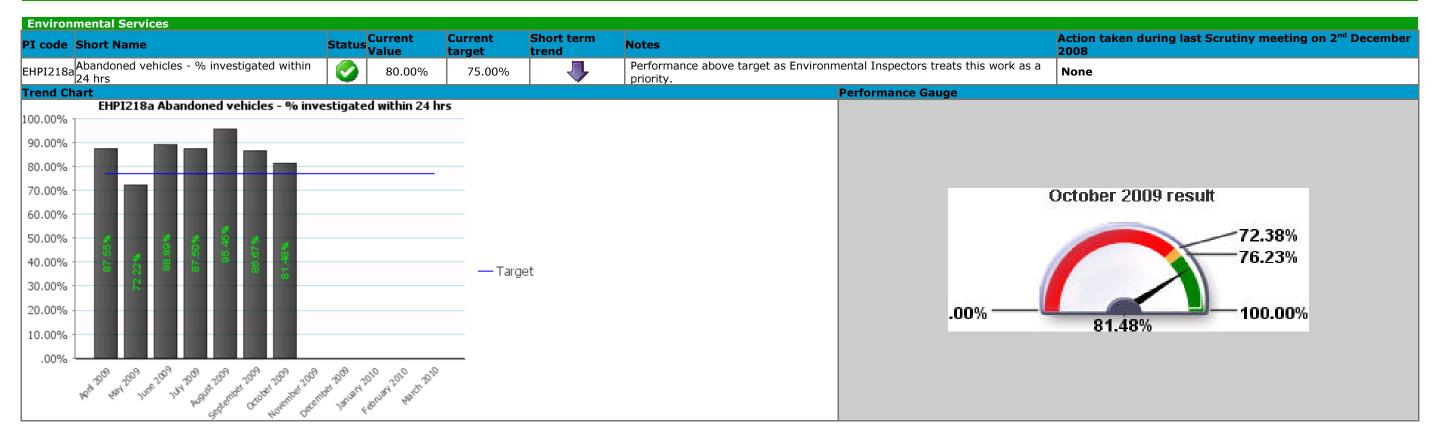

#### Traffic Light: Unknown Category Description: Pride in East Herts

| PI Status |                                        |  |
|-----------|----------------------------------------|--|
|           | This PI is significantly below target. |  |
|           | This PI is slightly below target.      |  |
|           | This PI is on target.                  |  |
| ?         | This PI cannot be calculated.          |  |
| 4         | This PI is a data-only PI.             |  |