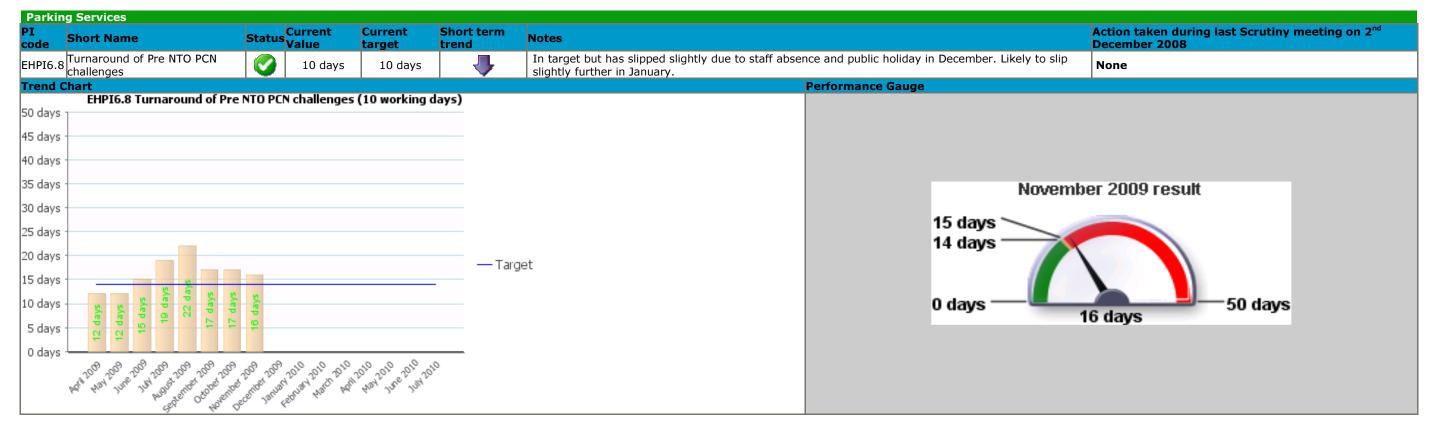

# **Environment Scrutiny Corporate Healthcheck 2008/09**



#### Traffic Light: Red Category Description: Caring about what's built (and) where



## Traffic Light: Red Category Description: Fit for purpose, services fit for you



## Traffic Light: Red Category Description: Pride in East Herts



#### Traffic Light: Green Category Description: Caring about what's built (and) where







# Traffic Light: Green Category Description: Fit for purpose, services fit for you







# Traffic Light: Green Category Description: Pride in East Herts





#### Traffic Light: Unknown Category Description: Pride in East Herts





| PI Status |                                        |  |
|-----------|----------------------------------------|--|
|           | This PI is significantly below target. |  |
|           | This PI is slightly below target.      |  |
|           | This PI is on target.                  |  |
| ?         | This PI cannot be calculated.          |  |
| 4         | This PI is a data-only PI.             |  |

| Long Term Trends |                                                        |  |
|------------------|--------------------------------------------------------|--|
| 1                | The value of this PI has improved in the long term.    |  |
|