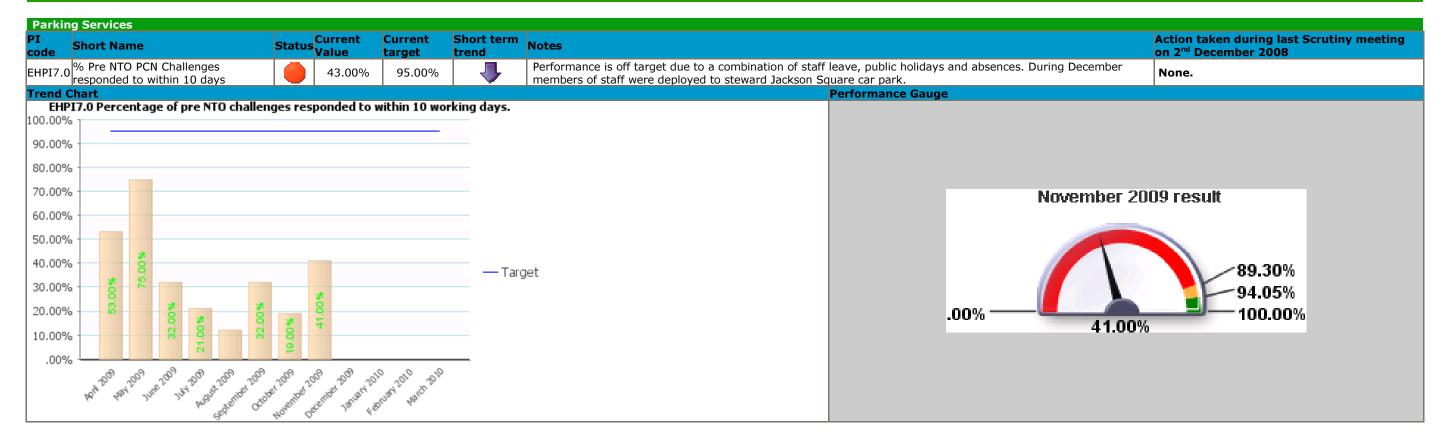

## Traffic Light: Red Category Description: Fit for purpose, services fit for you