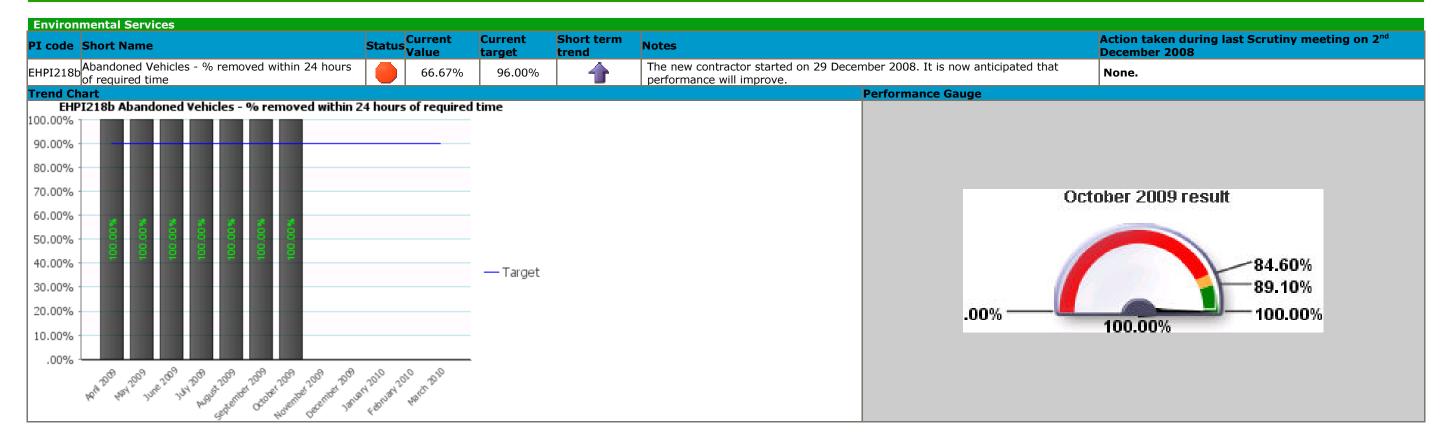

#### Traffic Light: Green Category Description: Caring about what's built (and) where