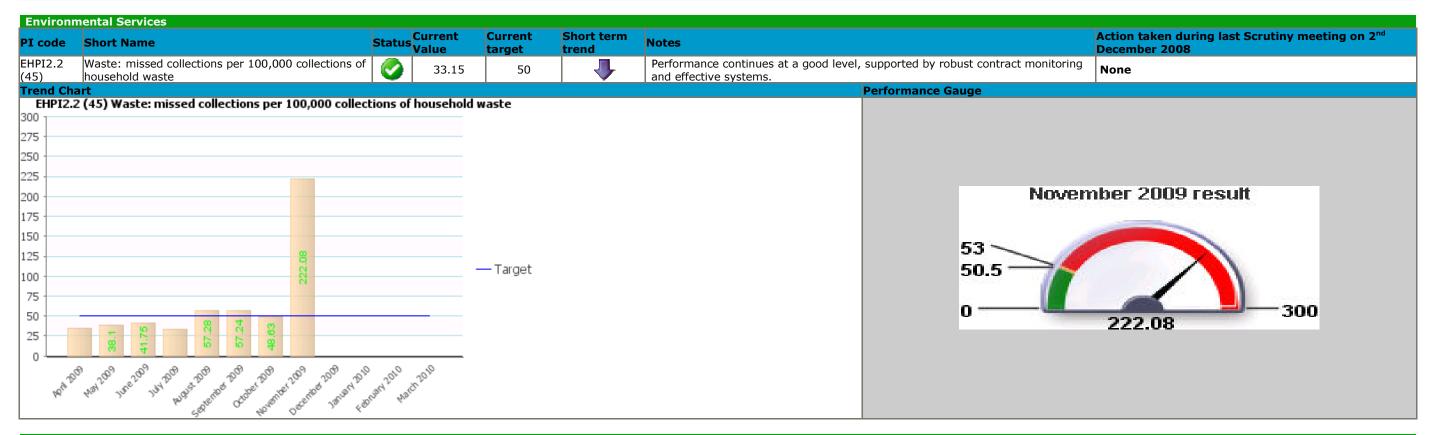

# Traffic Light: Green Category Description: Fit for purpose, services fit for you