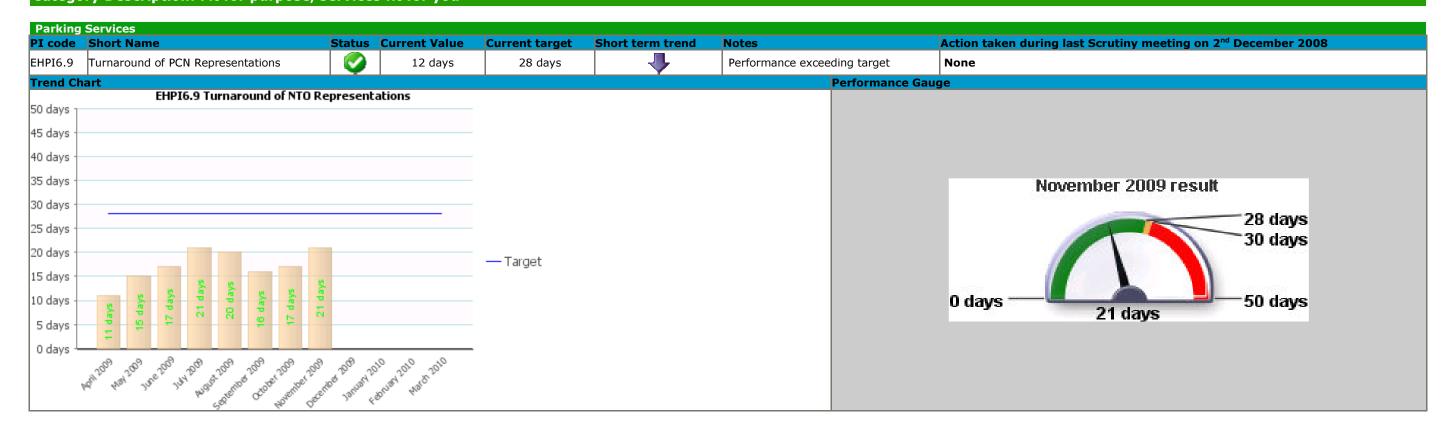

# **Environment Scrutiny Corporate Healthcheck 2008/09**



#### Traffic Light: Red Category Description: Caring about what's built (and) where



## Traffic Light: Red Category Description: Fit for purpose, services fit for you



## Traffic Light: Red Category Description: Pride in East Herts



#### Traffic Light: Green Category Description: Caring about what's built (and) where







# Traffic Light: Green Category Description: Fit for purpose, services fit for you







# Traffic Light: Green Category Description: Pride in East Herts





#### Traffic Light: Unknown Category Description: Pride in East Herts





| PI Status |                                        |  |
|-----------|----------------------------------------|--|
|           | This PI is significantly below target. |  |
|           | This PI is slightly below target.      |  |
|           | This PI is on target.                  |  |
| ?         | This PI cannot be calculated.          |  |
| 4         | This PI is a data-only PI.             |  |

| Long Term Trends |                                                        |  |
|------------------|--------------------------------------------------------|--|
| 1                | The value of this PI has improved in the long term.    |  |