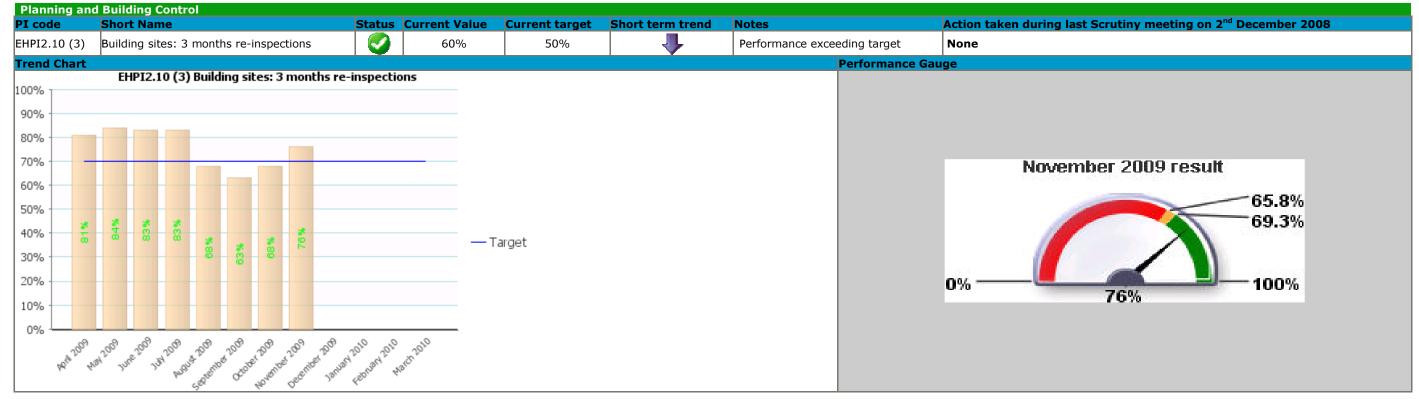

# **Environment Scrutiny Corporate Healthcheck 2008/09**



#### Traffic Light: Red Category Description: Caring about what's built (and) where



## Traffic Light: Red Category Description: Fit for purpose, services fit for you



## Traffic Light: Red Category Description: Pride in East Herts



#### Traffic Light: Green Category Description: Caring about what's built (and) where







# Traffic Light: Green Category Description: Fit for purpose, services fit for you







# Traffic Light: Green Category Description: Pride in East Herts





#### Traffic Light: Unknown Category Description: Pride in East Herts





| PI Status |                                        |  |
|-----------|----------------------------------------|--|
|           | This PI is significantly below target. |  |
|           | This PI is slightly below target.      |  |
|           | This PI is on target.                  |  |
| ?         | This PI cannot be calculated.          |  |
| 4         | This PI is a data-only PI.             |  |

| Long Term Trends |                                                        |  |
|------------------|-----------------------------------------------------