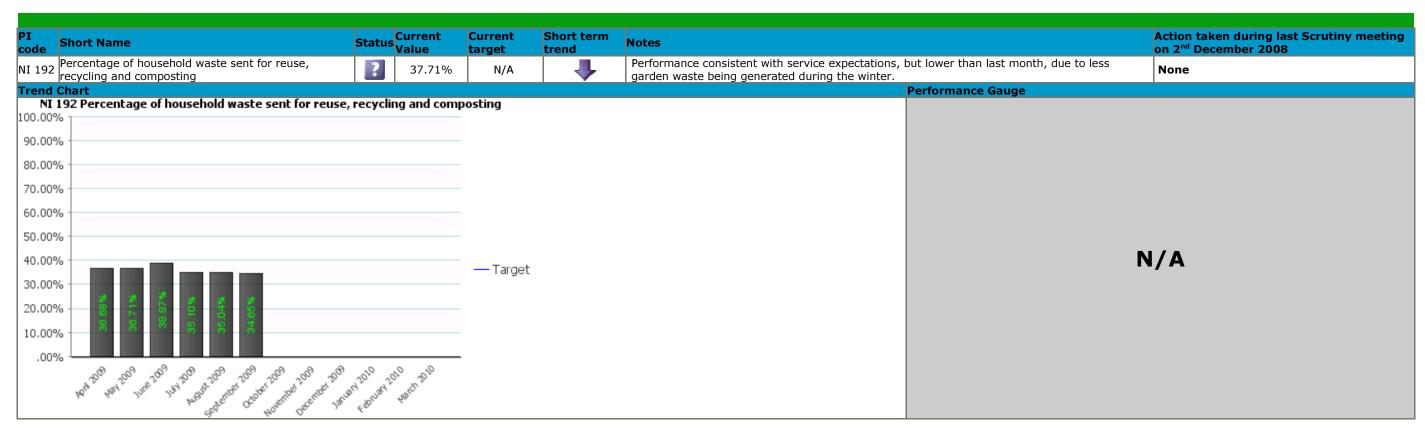

#### Traffic Light: Unknown Category Description: Pride in East Herts

| PI Status |                                        |  |
|-----------|----------------------------------------|--|
|           | This PI is significantly below target. |  |
|           | This PI is slightly below target.      |  |
|           | This PI is on target.                  |  |
| ?         | This PI cannot be calculated.          |  |
| 4         | This PI is a data-only PI.             |  |