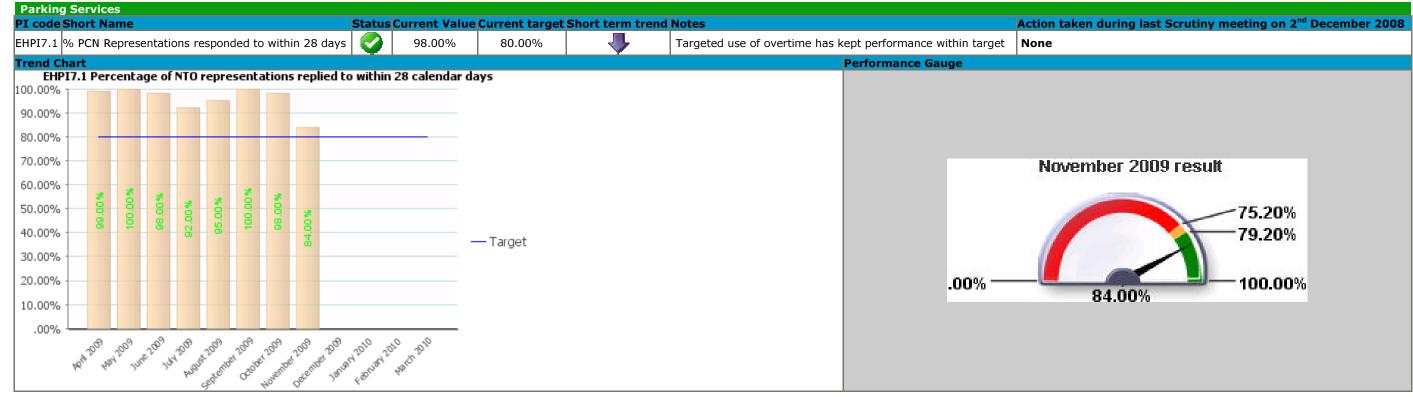

#### Traffic Light: Unknown Category Description: Pride in East Herts

| PI Status |                                        |  |
|-----------|----------------------------------------|--|
|           | This PI is significantly below target. |  |
|           | This PI is slightly below target.      |  |
|           | This PI is on target.                  |  |
| ?         | This PI cannot be calculated.          |  |
| 4         | This PI is a data-only PI.             |  |