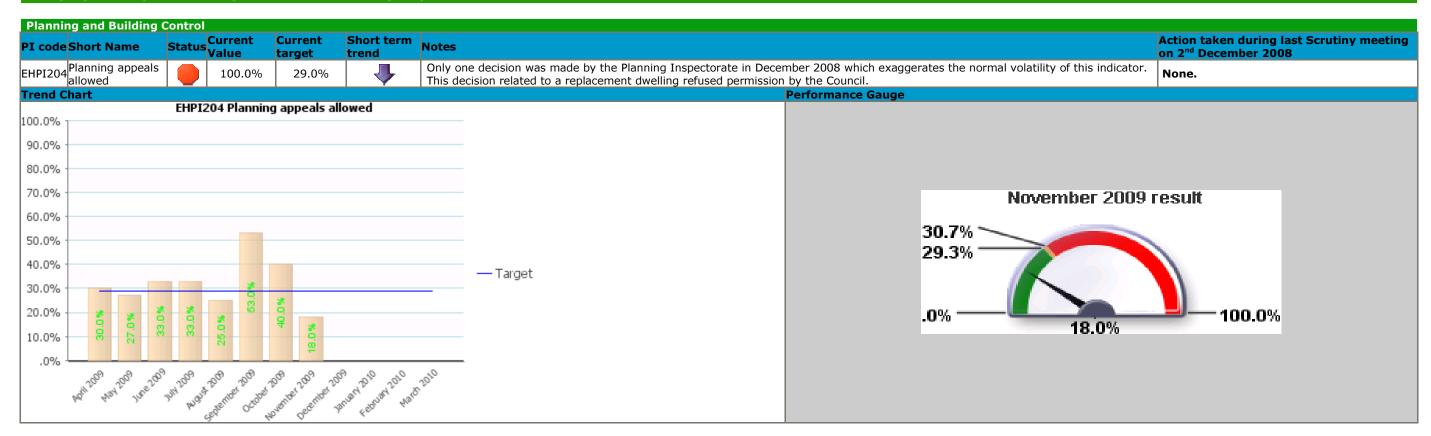

#### Traffic Light: Red Category Description: Caring about what's built (and) where