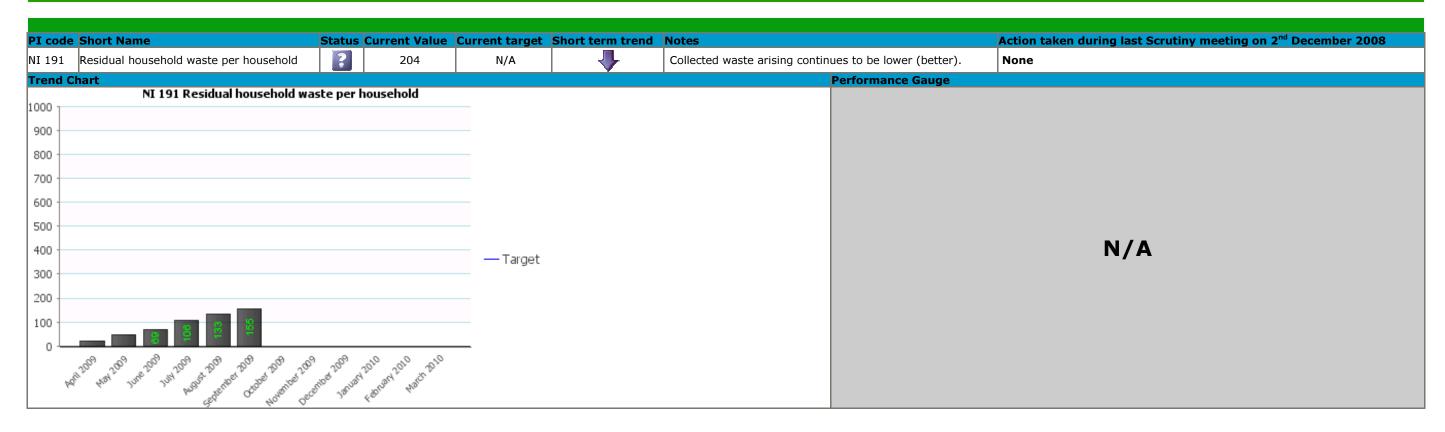

#### Traffic Light: Unknown Category Description: Pride in East Herts

| PI Status |                                        |  |
|-----------|----------------------------------------|--|
|           | This PI is significantly below target. |  |
|           | This PI is slightly below target.      |  |
|           | This PI is on target.                  |  |
| ?         | This PI cannot be calculated.          |  |
| 4         | This PI is a data-only PI.             |  |