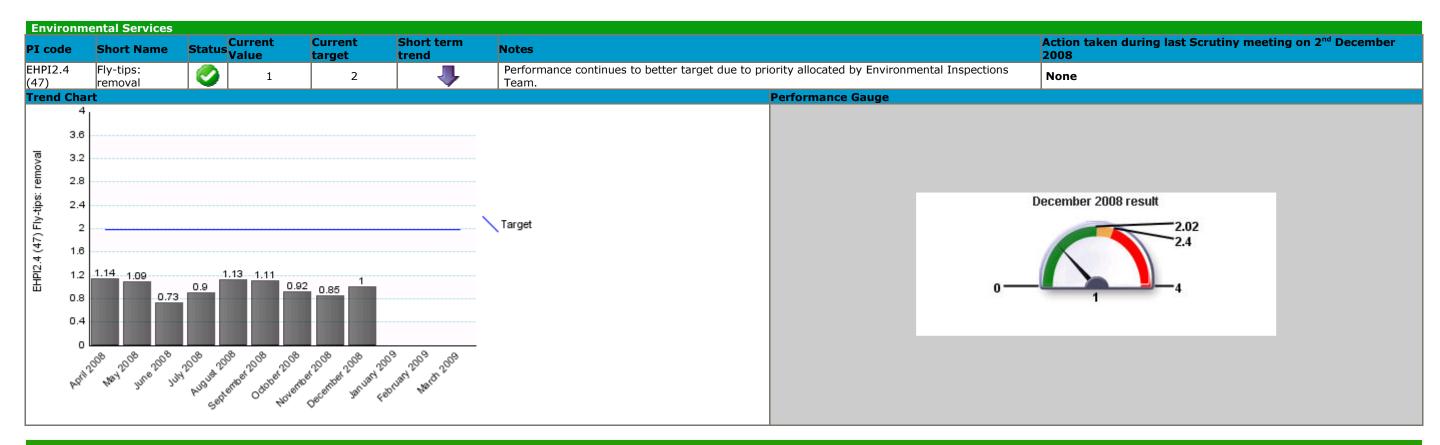

#### Traffic Light: Unknown Category Description: Pride in East Herts

| PI Status |                                        |  |
|-----------|----------------------------------------|--|
|           | This PI is significantly below target. |  |
|           | This PI is slightly below target.      |  |
|           | This PI is on target.                  |  |
| ?         | This PI cannot be calculated.          |  |
| 4         | This PI is a data-only PI.             |  |