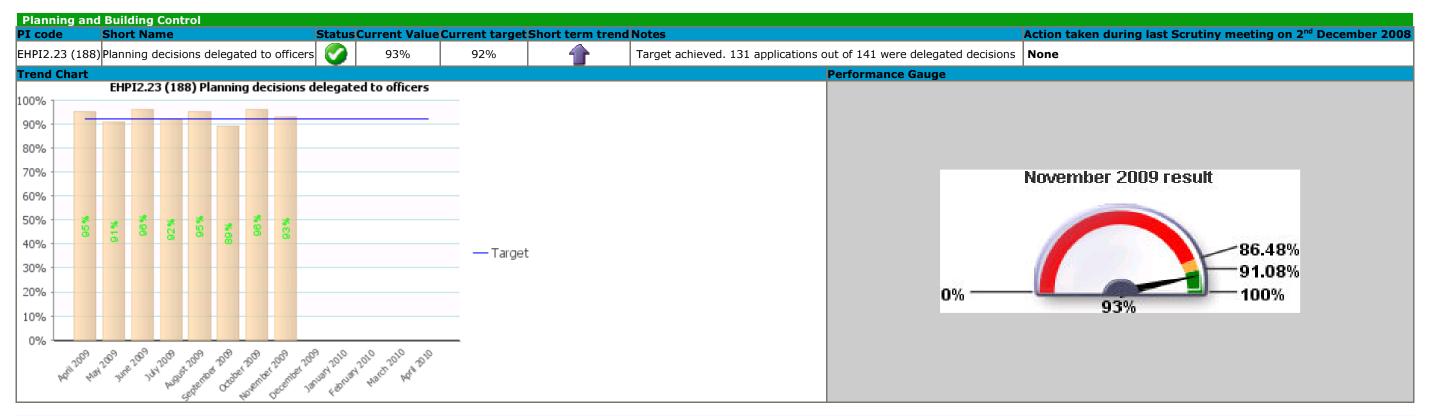

# **Environment Scrutiny Corporate Healthcheck 2008/09**



#### Traffic Light: Red Category Description: Caring about what's built (and) where



## Traffic Light: Red Category Description: Fit for purpose, services fit for you



## Traffic Light: Red Category Description: Pride in East Herts



#### Traffic Light: Green Category Description: Caring about what's built (and) where







# Traffic Light: Green Category Description: Fit for purpose, services fit for you







# Traffic Light: Green Category Description: Pride in East Herts





#### Traffic Light: Unknown Category Description: Pride in East Herts





| PI Status |                                        |  |
|-----------|----------------------------------------|--|
|           | This PI is significantly below target. |  |
|           | This PI is slightly below target.      |  |
|           | This PI is on target.                  |  |
| ?         | This PI cannot be calculated.          |  |
| 4         | This PI is a data-only PI.             |  |

| Long Term Trends |                                                        |  |
|------------------|-------------------------------------------------------